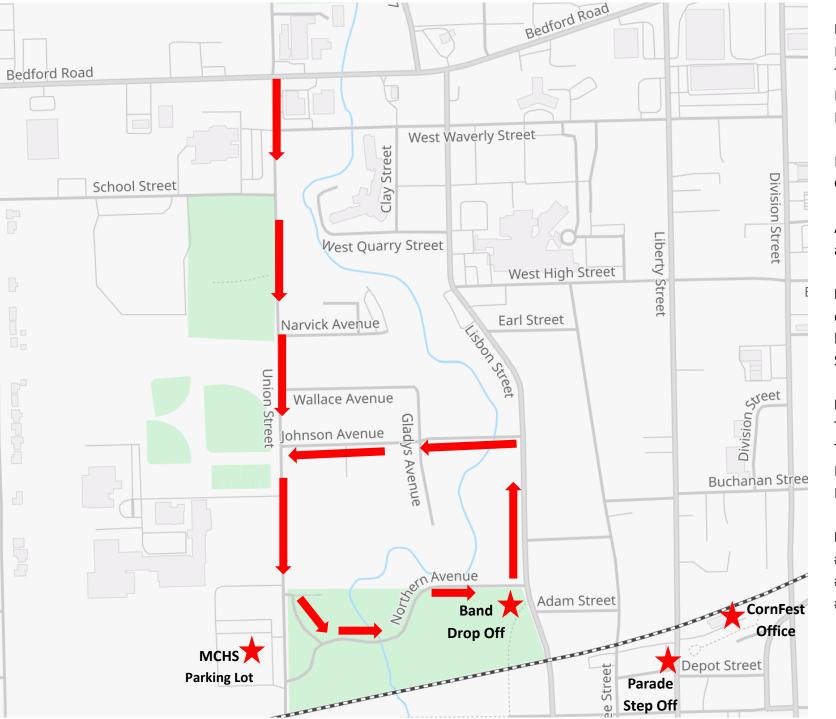

## **Band Drop Off:**

From Route 6 (Bedford Rd.), Turn South on Union St.

Turn left on Northern Ave.

Proceed through Goold Park.

Drop Off will be at the corner of Northern Ave and Lisbon St.

Band Check-in will be in parking lot near restroom at east end of Goold Park.

Any trailers or equipment accompanying the bands will stage along Northern Ave.

**Reminder** – Each band is responsible for contacting their bus driver when beginning their parade route in order for them to be prepared to pick the band up at the end of the parade route. See Band Pick-up map for additional details.

## **Bus Parking:**

Turn left on Lisbon St.

Turn left on Johnson Ave.

Left on Union St.

Park in MCHS Parking Lot.