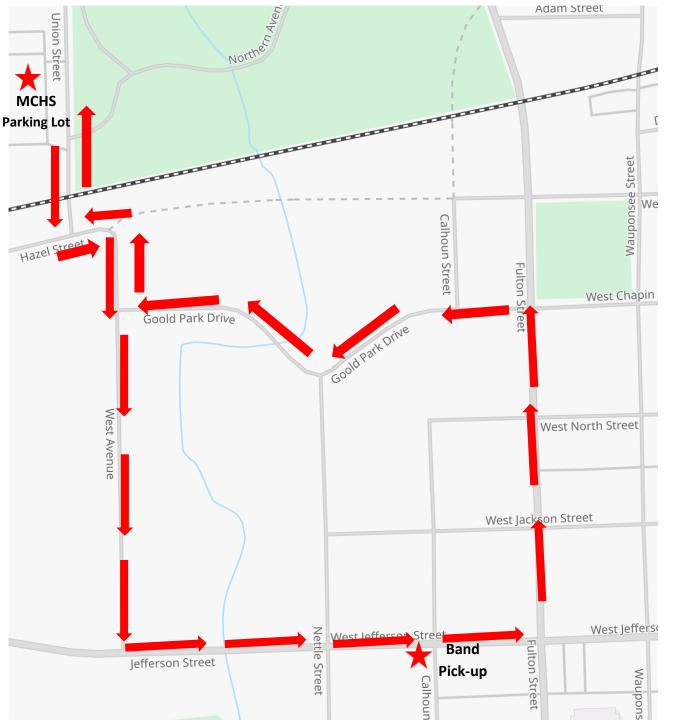

From MCHS Parking Lot, Turn South on Union St.

Turn left on Hazel St/West Ave.

Turn Left on Jefferson St.

Band Pick-up will be at the corner of Jefferson St. and Calhoun St.

Any trailers or equipment that accompanied the band through the parade, may turn right off Calhoun St onto Jefferson and follow the directions below.

After loading the bus, proceed east on Jefferson St.

Turn Left on Fulton Street

Turn Left on Chapin St. / Goold Park Dr.

Keep Right on Goold Park Dr.

Turn Right on West Ave.

Turn Right on Union St.

Proceed to Route 6 (Bedford Rd.)